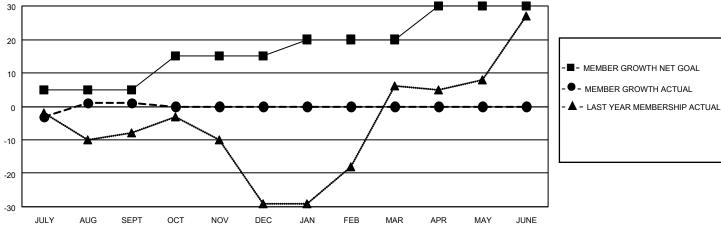

## District 11 A1

| Clubs RESULTS FOR 2022-2023 |   |   |   | Members  RESULTS FOR 2022-2023 |    |   |   |
|-----------------------------|---|---|---|--------------------------------|----|---|---|
|                             |   |   |   |                                |    |   |   |
| JULY/AUG/SEPT               | 0 | 0 | 0 | JULY/AUG/SEPT                  | 5  | 8 | 7 |
| OCT/NOV/DEC                 | 1 | 0 | 0 | OCT/NOV/DEC                    | 10 | 0 | 0 |
| JAN/FEB/MAR                 | 0 | 0 | 0 | JAN/FEB/MAR                    | 5  | 0 | 0 |
| APR/MAY/JUNE                | 1 | 0 | 0 | APR/MAY/JUNE                   | 10 | 0 | 0 |

## GOALS AND ACTUAL NEW CLUBS CUMULATIVE

| DROPPED CLUBS: 0 |   | 6 CLUBS OF 38 ADDED 1 OR<br>MORE NEW MEMBERS | GENDER DISTRIBUTION             |              |
|------------------|---|----------------------------------------------|---------------------------------|--------------|
|                  |   | WIGHT NEW WEINBERG                           | MALE                            | 461 (59.64%) |
|                  |   | ]                                            | FEMALE                          | 312 (40.36%) |
| DROPPED MEMBERS  |   |                                              | NON BINARY                      | 0 (0.00%)    |
|                  | 4 |                                              | PREFER NOT TO ANSWER            | 0 (0.00%)    |
| DECEASED         | 1 |                                              |                                 |              |
| CLUB CANCELLED   | 0 | CLICK HERE FOR CUMULATIVE                    | TOTAL FAMILY UNIT MEMBERS       |              |
| OTHER            | 6 | MEMBERSHIP DATA                              |                                 |              |
| TOTAL            | 7 |                                              | FAMILY MEMBERS PAYING HALF DUES |              |
|                  |   |                                              |                                 |              |